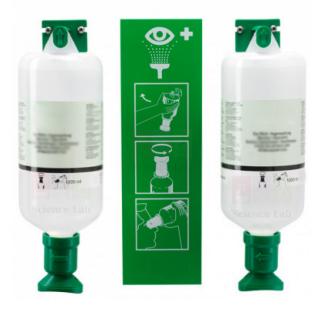

## **Product Name:**

**Product Code:** 

Eye Wash Station

SLE/CL/50

## **Description:**

With 2 squeeze bottles saline solution: approx. 1000 ml each

Portable, bench top or wall mount

Wash station for emergency eye flush in cases of chemical or blood contamination of the eyes

## Instructions for use

Used to rinse eyes in the event of a spill or contamination

Contact Science Lab for your Educational School Science Lab Equipments. We are best school lab equipments supplier, school lab export, school lab exporter, school laboratory equipment manufacturers, school laboratory equipment suppliers, school science equipments.