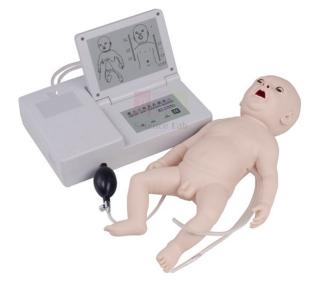

## **Description :**

This Simulation of Infant Model is designed according to the international CPR standard. There is Light Indicator Display for Correct Compression position display, Wrong Compression position display. In this model there is Light Indicator Display for Correct and Incorrect Artificial Respiration (Mouth-to-Mouth). This model Simulate the patient revival through first aid by measures of Heart Pressure and Mouth-to-Mouth respiration.