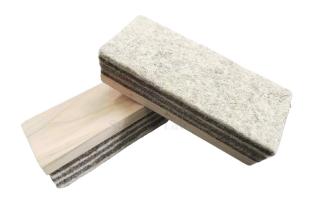

## **General Description:**

Blackboard duster, wood, 14.5 x 6.5 x 3.5cm.

## **Technical Specifications:**

Chalk eraser with six strips of dense eraser felt on strong wooden backing.

The handle body is made of wood and ergonomically designed to ensure easy pick up and comfortable use.

The wood is resistant to breakage and it is made from non-virgin wood.

Excellent chalk absorption and cleaning power on both chalkboards as well as whiteboards Safe for daily use on all chalkboard surfaces