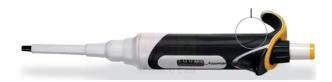

Email: sales@scilabexport.com Phone: +91-7082934803

**Product Name:** 

**Product Code:** 

Digital Pipette 8 Channels

SLE/CL/64

## **Description**

Accommodates 8 detachable, disposable tips, ranging 20-200ul Handle with digital setting and read-out of delivered volume Automatic air displacement micro pipette with 8 channels Made of sturdy chemical and UV-resistant material Push button tip ejecting system Fully autoclavable (121C) Increments of adjustable volume at least 0.5ul Locks to prevent accidental volume changes