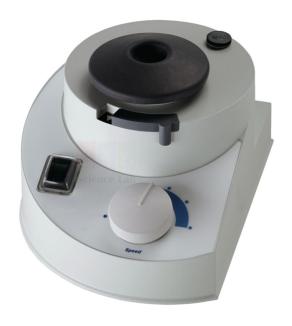

## Description

Rubber top cavity caters for tubes up to 30mm diameter

Touch and switch mode operations

Compact design shaker/vibrator of a single test tube

Operates continuous or starts mixing when rubber top is pressed-down with test tube

Non-skid feet prevent shaker from sliding

Power requirements: 100V ~ 240V, 50/60Hz with voltage surge protection

Continuous adjustable speed, up to 3200rpm

Circular horizontal orbit of 5.6mm