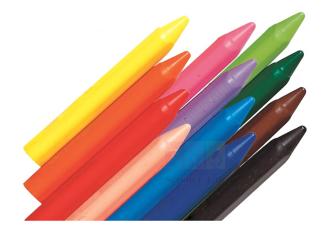

### **Specifications:**

The crayons are of sturdy quality, resistant to easy breakage and the consistency of the wax enables easy and continuous drawing by children. The crayons are smooth and non-toxic. Wax crayons in jumbo size

#### **Dimensions:**

Length 100mm

Width 15mm.

Each box contains 8 differently coloured crayons (for example: red, orange, yellow, green, blue, purple, brown and black).

Each crayon is wrapped in a secure paper sleeve.