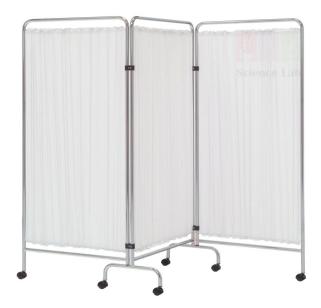

## **Product Name:**

**Product Code:** 

Hospital Bed Screen On Castors

SLE/HF/02

Email: sales@scilabexport.com

Phone: +91-7082934803

## **Specifications:**

Bed screen mounted on swivel castors; positioned in broad stance for good stability. Hospital bed screen in 3 sections with curtains

**Material**: Is be resistant to corrosion (ref. to tropical environment) and decontamination (referring to chlorine solution).

**Curtains**: Plastic non-transparent, washable and flame retardant. **Frame**: Epoxy or enamel coated or chrome plated tubular steel.

**Dimensions:** 

Bed screen: 3 panel of approx. 600x2100mm (w x h) each.

Swivel castors: Approximately diameter 50mm.

Knockdown construction

Clear instructions and diagrams for assembly

1 x set of plastic curtains

List of accessories and parts as well as specific tools for assembly