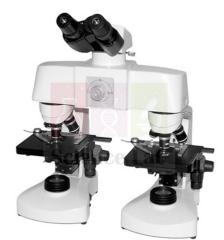

## **Product Name :**

Forensic Comparison Microscope

## **Description :**

Eyepieces (2): 10x

Focus: Coaxial coarse and fine adjustment.

**Head Type:** One Siedentopf-design trinocular head mounted on a comparison bridge on top of 2 microscope bodies.

Illumination: LED bulb with variable intensity control.

Light Source: Top and bottom LED lights.

**Objective Lens:** 2x macro; 4x, 10x, 40x micro.

Power Supply: Cordless rechargeable or AC operation.

Stage: Floating stage with clips for micro; floating B & W plate for macro.