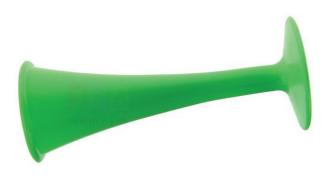

## **Description:**

Science Lab Export Stethoscope foetal Pinard used to auscultate the heart sounds of the embryo in the womb.

## Specifications:

One end flat, min 45-60 mm diameter.

Unbreakable plastic or aluminum.

Monoaural

One end with bell, 50-60 mm diameter

**Length**: 140 - 200 mm

**Instructions for use should indicate:** For diagnosis and prenatal care of pregnant women to listen to the foetal heart.