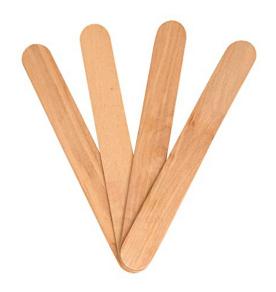

Email: sales@scilabexport.com Phone: +91-7082934803

**Product Name:** 

**Product Code:** 

Disposable Wooden Tongue Depressor

SLE/MDE/10

#### **Specifications:**

Wooden tongue depressor, with rounded extremities.

Single use.

Thickness: Approximately 1.6mm

Non sterile.

Size: approx. Size: 17 x 149mm