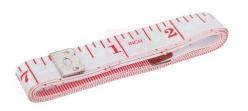

### **Description**:

Science Lab Export Tape measure, vinyl-coated, 1.5m

### **Technical Specifications:**

Tape measure, vinyl-coated fibreglass, with metal tip at both ends, graduated in centimetres.

#### **Dimensions:**

Width: minimum 1.3cm

Length: 1.5m

Thickness: minimum 0.36mm

Contact Science Lab for your Educational School Science Lab Equipments. We are best educational lab equipment exporter, educational lab equipment manufacturer, educational lab equipment manufacturers in india, educational lab equipments, educational lab equipments, educational lab equipments export.