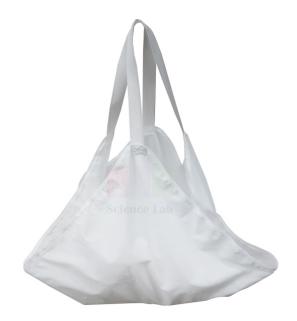

#### **GENERAL DESCRIPTION:-**

Sling for use with spring scales. Used for weighing newborn infants. One size fit all. To be used with spring scales

### **TECHNICAL SPECIFICATIONS:-**

One size fits all sling for spring scales, for newborn and infants aged 0-6 months.

Square shape.

Seams with double stitching.

Can hold an infant up to 5 kg

With straps/handles for suspension from spring scale: 2 straps, each strap to be fitted with both ends on 2 parallel corners of the sling.

Lengths of the straps: 40cm, +/- 10%

Measurements of the sling: square shape, 80 x 80cm, +/- 5%

Strong, durable and easy to clean fabric, comfortable for the baby, soft and flexible but nonelastic.