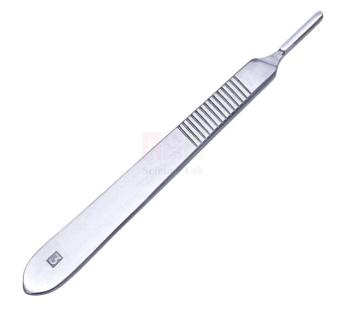

## **Product Name :**

Scalpel Handle No. 3

## Specifications:

Material: Austenitic steel (non-quenched, non-magnetic steel).
The number indicates the characteristic of the distal end and therefore the choice of the blade.
Bistoury handle for interchangeable blade.
Length: approximately 13.5cm.
Instructions for use: To hold blade for surgical incisions.