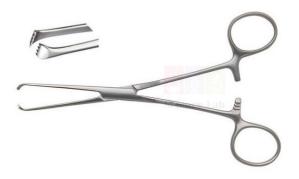

Email: sales@scilabexport.com Phone: +91-7082934803

**Product Name:** 

**Product Code:** 

Allis Tissue Forceps

SLE/SI/22

## **Description:**

**Specifications:** 

Material: Martensitic steel (quenched, magnetic steel).

Martensitic steel composition: 0.20% carbon; 13% chromium.

Gripping forceps.

Precise adjustment of the teeth.

4 x 5 teeth.

Hard ratchet, lockable.

Instructions for use: To grip soft tissue.

Length: 15cm.

Contact Science Lab for your Educational School Science Lab Equipments. We are best physics lab equipment supplier, physics lab equipment suppliers in ambala, physics lab equipments manufacturers, physics lab equipments suppliers, physics labware, school educational equipments