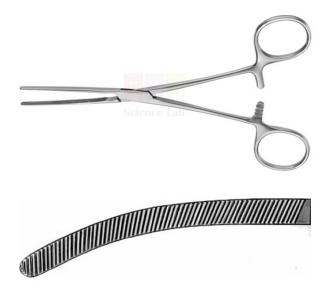

## **Product Name:**

**Product Code:** 

Doyen Intestinal Clamp Forceps Curved

SLE/SI/27

## **Description:**

**Specifications:** 

Material: Martensitic steel (quenched, magnetic steel).

Martensitic steel composition: 0.20% carbon; 13% chromium.

Intestinal clamp, curved.

Features: Non traumatic.

Jaws very springy and soft.

Occlusion: The form and mechanical action must permit precise closing.

Adhesion: Provided by the surface of the jaws.

Length: 23 cm.

Instructions for use: For transverse occlusion of a section intestine while suturing an