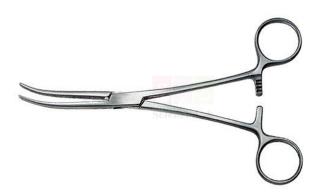

Email: sales@scilabexport.com Phone: +91-7082934803

**Product Name:** 

**Product Code:** 

Rochester Pean Artery Forceps Curved

SLE/SI/28

## **Description:**

**Specifications:** 

Material: Martensitic steel (quenched, magnetic steel).

Martensitic steel composition: 0.20% carbon; 13% chromium.

Variable setting of ratchet, lockable.

Haemostatic forceps.

Locking.

Adjustment of jaws.

Length: approximately 24cm.

**Instructions for use**: Used as haemostatic forceps in deep surgery.

Contact Science Lab for your Educational School Science Lab Equipments. We are best school science lab equipments suppliers in india, school science lab instruments, school science lab instruments exporter, school science lab instruments manufacturer, school scientific equipments, science educational equipment.