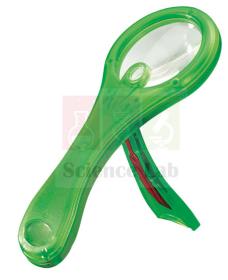

## **Description :**

The Megalens Magnifying Glass has both a 4x power, wide-angle view and a powerful 9x narrow-focus lens.

It can be handheld or the stand in the handle can be unfolded for the hands-free mode. Comes with specimen tweezers in the handle and is ergonomically designed. Assorted colors. Size, 7 1/2" L × 3 1/2" W.