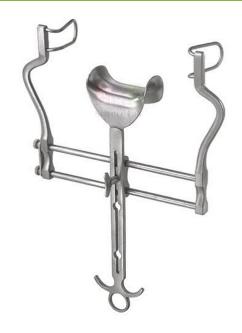

## **Specifications:**

Material: Martensitic steel (quenched, magnetic steel).

Martensitic steel composition: 0.50% carbon; 13% chromium; 0.60 to 0.90% molybdenum.

Suprapubic abdominal retractor with locking mechanism and compass (self-holding).

The compass is a support with hinged arms.

Retractor abdominal Balfour, self retaining 3 blades.

Fenestrated end blades: approximately 35 x 70mm.

**Solid center blade**: approximately 45 x 80mm.

**Maximum wound opening**: approximately 180mm.