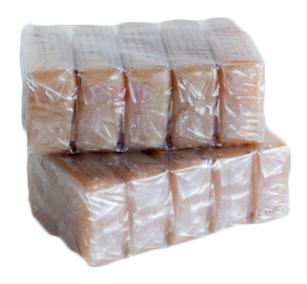

## **Product Name:**

**Product Code:** 

Soap Toilet Bar Approx. 100-110g Wrapped

SLE/SAH/02

## **Specifications:**

Hand soap for personal hygiene, suitable for all skin types even the most dry and sensitive. Enriched with natural humectants and natural moisturizing ingredients.

100% biodegradable

Weight: 100 g

It is also free from animal fat. In case palm oil is used in the composition, it comes from a certified well-managed sustainable source.

Total fatty matter content is minimum 75%.

The toilet soap is firm and of uniform texture and colour. It does not cause skin irritation and has good lathering and cleansing properties.