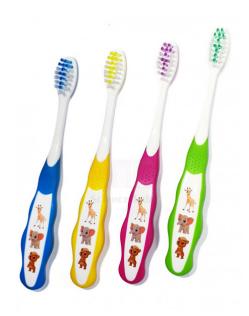

Email: sales@scilabexport.com Phone: +91-7082934803

**Product Name:** 

**Product Code:** 

Toothbrush for Children

SLE/SAH/06

## **Description:-**

Toothbrush for children, soft (for personal hygiene)

## **Technical Specifications:-**

Toothbrush of small size suitable for children, soft, and individually wrapped.

Toothbrush suitable for children.

All of the toothbrush components are safe for use.

The bristles must not fall out with normal use.