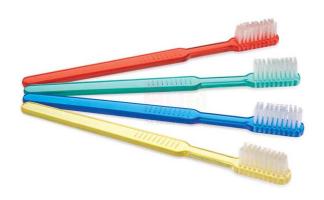

## **Description:-**

Toothbrush for adult, medium hardness (for personal hygiene)

## **Technical Specifications:-**

All of the toothbrush components are safe for use.

Toothbrush suitable for adult.

Bristles must be free of sharp or jagged edges and endpoints.

Toothbrush of adult size, medium hardness, and individually wrapped.

The bristles must not fall out with normal use.

Contact Science Lab for your Educational School Science Lab Equipments. We are best scientific laboratory equipments manufacturer, scientific laboratory equipments supplier, technical educational equipment exporter, technical educational equipment supplier, technical educational equipments exporter.