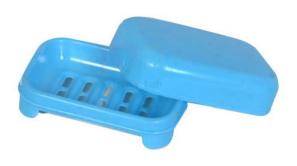

## **Description:-**

Soap Box, two-piece, plastic

## **Technical Specifications:-**

A two-piece Plastic box for soap made of boilable plastic. Soap box.

Contact Science Lab for your Educational School Science Lab Equipments. We are best technical educational equipments manufacturers, technical educational equipments manufacturer, technical educational equipments supplier, technical educational instruments, technical educational instruments exporter, technical educational instruments manufacturer, vocational training lab instruments exporter.