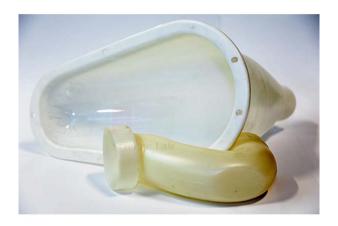

## **Description:**

Pan and "P" trap, for squatting plate 120 x 80 cm

## **Technical Specifications:-**

The trap is fixed to the pan using the adhesive that has been provided.

The pan is moulded in PP and can be bolted to the underside of squatting plate using the fasteners provided.

There are 2 types of traps, a "P" trap and a Goose neck trap, both of which are moulded in HDPE.

Contact Science Lab for your Educational School Science Lab Equipments. We are best maths lab equipment manufacturers in india, physics lab equipments manufacturers, school educational equipments, school lab equipment manufacturer, school lab equipments manufacturers in india, scientific educational lab equipment.