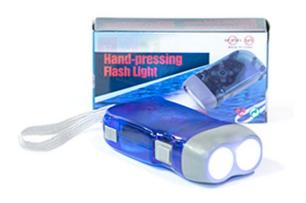

## **Product Name:**

**Product Code:** 

Torch Handheld Self- Powered

SLE/SAH/21

## **Description:-**

Small to medium sized handheld torch with LED bulbs of minimum 50 lumens.

## Specifications:-

Small to medium sized handheld torch with LED bulbs of minimum 50 lumens. Emitting color is white. Beam distance (throw) of minimum 15m.

Handheld torch.

Water resistant.

ABS plastic body (or equivalent) with impact resistance that can pass a 1.5m drop test on a concrete surface.

Must be self-powered (e.g. by cranking or pumping mechanism).

One minute wind-up or pumping should generate a minimum of 10 minutes of continuous bright illumination

Contact Science Lab for your Educational School Science Lab Equipments. We are best educational scientific lab equipments, educational scientific labs equipments, engineering educational equipments in india, engineering educational lab equipments, engineering equipments suppliers.