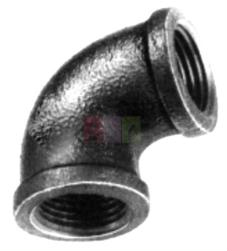

## **Product Name :**

Elbow 90° equal fthd GI ND 14 Bar

## **Description :**

**Description**:- Elbow 90° equal for galvanized iron water pipes, internal female threaded, 4" internal diameter, rated for 14 Bar pressure.

Material: Malleable cast iron (hot dip galvanized and threaded after galvanizing). Nominal diameter: 4". Pressure rating: 14 bar (200 lb/sq inch).

**Specifications**:- Fittings for galvanized water pipe, 90° equal elbow socket, internal female parallel thread.

Contact Science Lab for your Educational School Science Lab Equipments. We are best school science equipments suppliers, school science kits, school science lab equipment exporter, school science lab equipment manufacturer, school science lab equipment supplier, school science lab equipment suppliers.