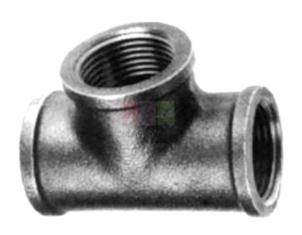

## **Product Name:**

**Product Code:** 

Tee 90° Equal fthd GI 1/2" ND 14 Bar

SLE/WDF/09

## **Description:**

**Description**:- Tee  $90^{\circ}$  equal for galvanized iron water pipes, internal female threaded,  $\frac{1}{2}$ " nominal diameter, rated for 14 Bar pressure.

**Specifications**:- Fittings for galvanized water pipe, 90° equal tee.

Material: Malleable cast iron (hot dip galvanized and threaded after galvanizing).

Nominal diameter: 1/2".

Pressure rating: 14 bar (200 lb/sq inch).

Contact Science Lab for your Educational School Science Lab Equipments. We are best school science lab equipments suppliers in india, school science lab instruments, school science lab instruments exporter, school science lab instruments manufacturer, school scientific equipments, science educational equipment.