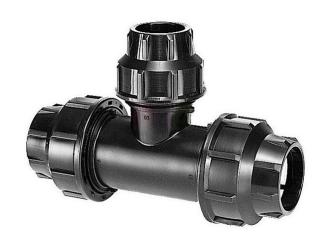

## **Description-**

Equal tee, made of polypropylene, compression fittings, for HDPE pipes of 110 mm outside diameter.

## Specifications :--

Outside diameters of pipes: 110 mm

Pressure rating 10 bar at 20°C.

Tee, equal, compression fitting for use with HDPE pipes, made of reinforced, high impact strength Poly Propylene, UV stabilized, suitable for temperatures 0 - 50°C.