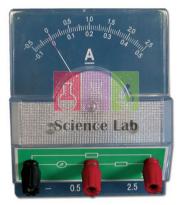

## **Description :**

Used to measure the flow of electric current in a circuit. Each unit incorporates dampening features and magnetic shielding. DC -dual range 0-0.5A & 0-2.5A. (+/-2.5% Accuracy). Built in transparent cases so that they can easily be projected for classroom education via an OHP.