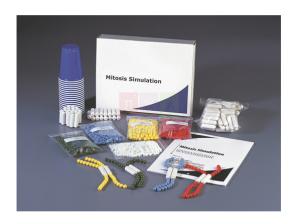

## **Product Name:**

**Product Code:** 

Mitosis Simulation Lab Investigation

SLE/ECB/14

## **Description:**

An easy, graphic way to visualize the process of mitosis.

Class size - 40 students

Learn about chromosome function and structure by constructing models using coloured pop beads.

Students will then use these "chromosomes" to model each stage of mitosis.

In the process they'll gain a better understanding of what happens during cell division.

Additionally, they'll learn to distinguish between plant and animal mitosis.

Contact Science Lab for your Educational School Science Lab Equipments. We are best maths lab equipment manufacturers in india, physics lab equipments manufacturers, school educational equipments, school lab equipment manufacturer, school lab equipments manufacturers in india, scientific educational lab equipment