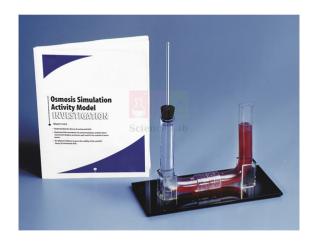

## **Product Name:**

**Product Code:** 

Osmosis Simulation Activity Model

SLE/ECB/15

## **Description:**

A striking, visual demonstration of osmosis.

Quick and easy demonstration provides a solid understanding of osmosis and how it occurs. The process can be repeated using a variety of solutes in varying concentrations to observe the change in results. The outcome can even be quantified by measuring the amount of liquid that traveled across the membrane.

Your students will gain insight into this critical process as water diffuses across a semipermeable membrane from an area of higher concentration to an area of lower concentration.

Contact Science Lab for your Educational School Science Lab Equipments. We are best scientific lab equipments manufacturers, scientific laboratory equipments manufacturer, technical educational equipment manufacturer, technical lab equipments manufacturers, tvet lab equipment manufacturers, vocational training lab equipments exporter.