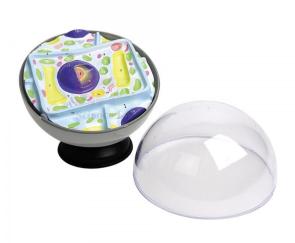

Email: sales@scilabexport.com Phone: +91-7082934803

**Product Name:** 

**Product Code:** 

Model Plant Cell

SLE/ECB/16

## **Description:**

Students can explore plant cell structures with this 20cm diameter cell model. Also available as part of the Plant and Animal Cell Model Activity Set.

Contact Science Lab for your Educational School Science Lab Equipments. We are best anatomy model manufacturer, biology lab equipment manufacturer, biology lab instruments exporter, biology lab instruments manufacturer, biology lab instruments supplier, burette pinchclip medium wall india.