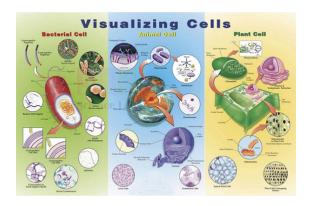

## **Description:**

Detailed illustrations and photography are perfect for instructing your class about the differences and similarities of bacterial, animal and plant cells.

This laminated poster graphically depicts the complex architecture of a cell membrane, golgi apparatus, nucleus and nuclear pores, endoplasmic reticulum, chloroplasts and mitochondria in an easy-to-see, easy-to-understand format.

## **Technical Specifications:**

Dimensions: Size 890mm W x 585mm H.

Contact Science Lab for your Educational School Science Lab Equipments. We are best burette pinchclip medium wall supplier, chemistry lab equipments manufacturers, chemistry lab equipments manufacturer, education lab supplies, educational biology lab equipments, educational biology lab instruments.