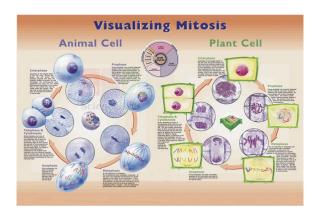

## **Description:**

Features detailed illustrations of each mitotic stage, along with corresponding close-up photomicrographs of an onion root tip and whitefish blastula undergoing mitosis.

Unique presentation allows students to review and compare the steps involved in both plant and animal mitosis.