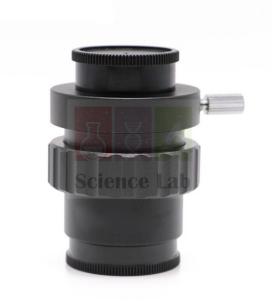

## **Product Name:**

**Product Code:** 

Adjustable C-Focus Mount Adapter

SLE/M/66

## **Description:**

**Magnification:** 0.5x **Lens:** Focusable

Focus: adjustable C-mount adapter with 0.5x reducing lens for the Zoom Trinocular

Stereomicroscope.

Contact ScienceLab for your Educational School Science Lab Equipments. We are best educational equipment manufacturers india, educational equipments, educational equipments exporter, educational equipments exporters, educational equipments for science labs, educational lab equipment export.