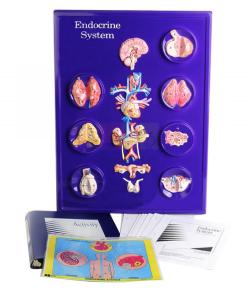

## **Description :**

Seven endocrine glands are depicted in whole and a magnified section in detail, as well as closely related organs.

**Included:** are the pituitary, thyroid, parathyroid and adrenal glands, as well as the pancreas, ovaries and testes.