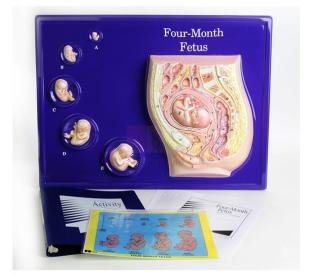

## **Description :**

These realistic life-sized models of the embryo/foetus at 6, 8, 10, 12, and 14 weeks are sequenced next to the 16 week foetus within a model of the womb. The model illustrates the size, physical features and positioning of the embryo/foetus, so it is a great graphic instructional aid on reproduction topics.