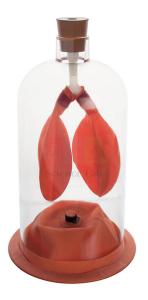

## **Description:**

A firsthand view of how the lungs work.

This simple, yet effective apparatus consists of two sacs which represent the lungs, a rubber membrane which serves as the diaphragm and a clear plastic enclosure which models the chest cavity.

By making the diaphragm relax and contract the students can see how the lungs are emptied and filled with air.