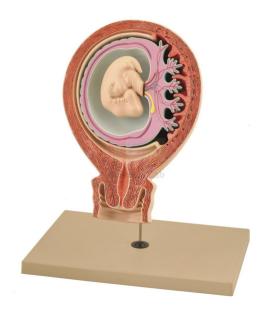

## **Description:**

Three part model of the human foetus showing the relationship between the foetus, foetus membrane and the uterus.

Contact Science Lab for your Educational School Science Lab Equipments. We are best educational laboratory instrument suppliers, educational laboratory instruments exporters, educational laboratory microscopes, educational laboratory suppliers, educational physics lab equipments, educational science equipments.