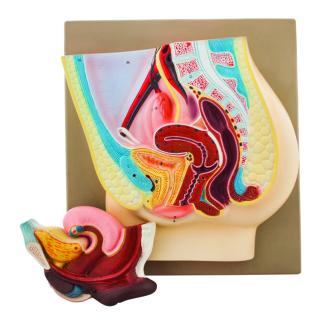

## **Description:**

One half of genital organs with bladder and removable rectum, the other half is shown at the normal position in the pelvis.

Median section of a female.

Supplied with numbered key card.