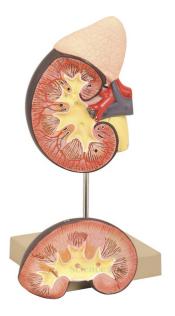

## **Product Name:**

**Product Code:** 

Kidney with Adrenal Gland Model

SLE/A/164

## **Description:**

This model shows kidney with adrenal gland as well as renal and adrenal vessels and upper portion of urethra.

Front half of kidney is removable to show cortex medulla and vessels as well as renal pelvis.