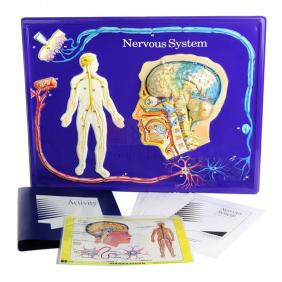

## **Description:**

Nervous System Model includes a full-colour 600 x 450 mm markable model of durable vinyl and an activity guide with background information, basic understandings, teacher-developed activities, a glossary, a key to model structures, colour transparencies and a blackline master. Includes a close examination of the human brain with a removable transparent overlay defining the brain lobes.

The model illustrates the structure of the central and peripheral nervous systems.

Diagrams of the model illustrate locations of the brain, spinal cord and spinal nerves, dendrites, axons and synapses.