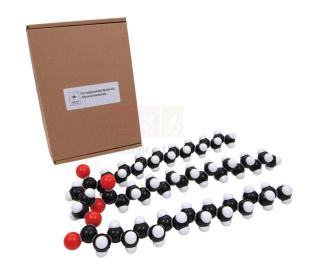

## **Product Name:**

**Product Code:** 

Molecular Model Kit, Fat (Glyceryl Tristearate)

SLE/Mo/12

## **Description:**

Glyceryl Tristearate Fat Model

Excellent quality models produced from precision engineered moulds and materials.

These 'original' models have been used by thousands of students worldwide and are renowned for their ease of use.

Each kit comes in a durable storage case with compartments for segregation of parts.

The joining pieces are carefully designed to ensure models are firmly constructed so they can be passed around during the lesson without fear of falling apart.