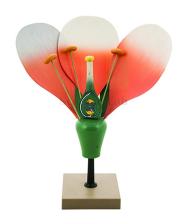

## **Product Name:**

**Product Code:** 

**Typical Flower Model** 

SLE/EBT/17

## **Description:**

Large size beautiful model of a typical flower that can be used for detailed study of structure and functional parts of a flower.

All parts are removable for better viewing, and the ovary is bisected for view of internal structures.