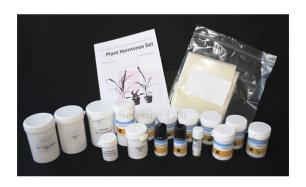

Email: sales@scilabexport.com

Phone: +91-7082934803

**Product Name:** 

**Product Code:** 

Plant Hormones Set

SLE/EBT/20

## **Description:**

This set helps students understand how plant hormones affect plant growth and development. **Experiments include:** breaking dormancy in seeds, rooting cuttings, killing weeds, preventing leaves from dropping. Suitable for GCSE students. Contents: Culture Medium, Indol-3-yl acetic acid, Lanolin, Gibberellic acid, Sucrose, 0.1% IAA in lanolin paste, Coumarin, N.A.A., 0.01% IAA in lanolin paste, Thiourea, 2,4-D, Ethrel 'e', Tetrazolium chloride, Agar.