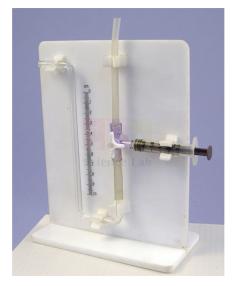

## **Description :**

Allows the students to measure transpiration with minimal risk of breakages.

The apparatus is submerged and the specimen placed in the tube.

When transpiration occurs, the bubble within the capillary moves.

A syringe is used to zero the scale.

The apparatus has only one glass component (the capillary tube) and is mounted on a strong backing plate.

The apparatus can also be used to measure humidity by connecting a porous pot. Used to show transpiration which occurs in small plant shoots.