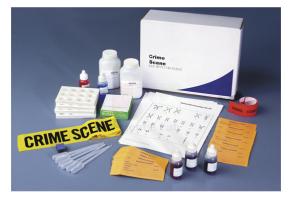

## **Product Name :**

Product Code : SLE/CH/114

**Crime Scene Investigation** 

## **Description :**

A fascinating exploration of the science of criminal investigations. Contains materials for up to 40 students. Examine the physical evidence of a crime scene and gather evidence. Identify the crime's victim through dental records and fingerprints. Perform various tests to analyse the evidence gathered. Perform tests to determine the cause of death. Analyse evidence to determine a suspect.