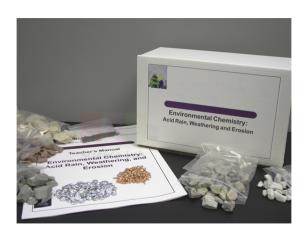

## **Product Name:**

Environmental Chemistry: Acid Rain, Weathering & Erosion

**Product Code:** 

**SLE/CH/127** 

## **Description:**

Sufficient materials for 15 groups.

Acid rain can be devastating to aquatic ecosystems and terrestrial areas.

It not only effects naturally-occurring surfaces, such as rocky surfaces of mountainous regions, but manmade surfaces as well.

Stones and metals used in buildings, statues and monuments may be affected by acid rain. Rates of erosion and weathering increase rapidly depending on the degree of acidic rain. In this activity, students expose naturally occurring and construction materials to an acidic environment and compare the reaction of these materials to those exposed to 'normal' rain (tap water).

Teacher's manual and student copy masters are included.

Contact Science Lab for your Educational School Science Lab Equipments. We are best mathematics lab equipments suppliers, mathematics lab kit, mathematics lab kits india, maths kits ,maths lab equipment manufacturers in india, maths lab equipment suppliers