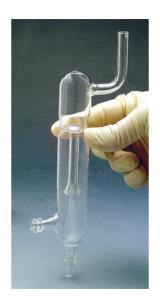

## **Product Name:**

**Product Code:** 

Filter Pump, Borosilicate Glass

**SLE/CH/131** 

## **Description:**

Made from chemical resistant borosilicate glass, this apparatus can be used to create a moderate vacuum when connected to a water supply.

Contact Science Lab for your Educational School Science Lab Equipments. We are best school lab equipment supplier, school lab equipments, school lab equipments export, school lab equipments exporter, school lab equipments manufacturers, school lab equipments manufacturers in india.