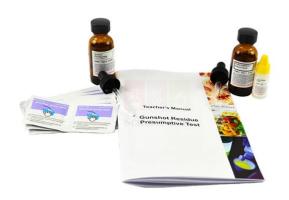

## **Product Name:**

**Product Code:** 

Gunshot Residue Presumptive Test Kit

**SLE/CH/145** 

## **Description:**

Each kit contains instructions and enough materials for 30 tests.

This is a two-part test to determine whether a surface has been exposed to a discharged firearm. A rapid colour change takes place to verify the presence of nitrates and lead.