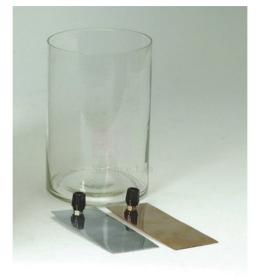

## **Description :**

A 150mm high x 100mm diameter glass jar for making simple cells. Complete with zinc and copper plates.

Contact Science Lab for your Educational School Science Lab Equipments. We are best technical educational equipments manufacturers, technical educational equipments manufacturer, technical educational equipments supplier, technical educational instruments, technical educational instruments exporter, technical educational instruments manufacturer, vocational training lab instruments exporter.